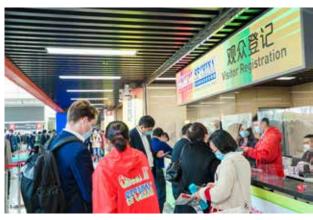

#### 2020 广州展览会回顾 SNAPSHOTS FROM CHINACOAT2020 GUANGZHOU

观众在展览会第一天 12 月 8 日早上排队进场。
Visitors queued up to enter the venue on Day 1 – December 8 morning.

展览会今年首设观众电子入场证,观众成功登记后获取预登记二维码,携带身份证/护照及穗康码到现场进行核对,即可入场参观。

Visitor Electronic Pass was introduced for the first time this year. Visitors entered exhibition halls with Electronic Pass together with their Passport/ID documents and Suikang Code (Guangzhou Health Code) for onsite verification.